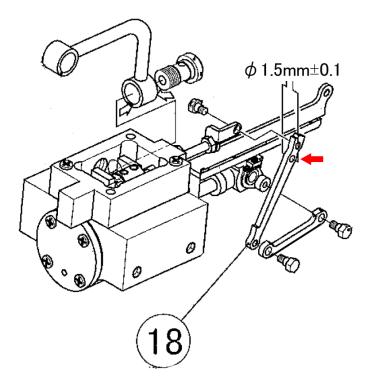

3) As shown by the left diagram it is necessary to file off the top of 2-7 as marked in red, so that it does not hit the 2-8 bottom side.

4) Part 2-18 - Please make the hole bigger, marked in red to make it to 1.65mm size and at present it is 1.5mm.