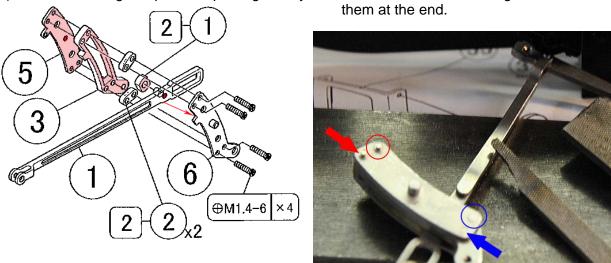

## Section 2

- 1) If possible please have a Plus driver with size 000, if you need to fix the parts to the Main frames as per manual. If it is not possible to find the above size driver, then you have to assemble the Centre cylinder as below.
- 2) Once you finished the section 1, fix the part 2-9 and 2-10 to the cylinder after assembling the Fig.1 as per section 2. Then you have to fix the 2-8 to those parts and use a normal Plus driver size 0 to fix the screw M2-2.5 screws. After that fix the 2-21 rod and the assembly must be as per below photo. Then you can fix the Cylinder to the Main frame.

3) As shown by the left diagram it is necessary to file off the top of 2-7 as marked in red, so that it does not hit the 2-8 bottom side.

4) Part 2-18 - Please make the hole bigger, marked in red to make it to 1.65mm size and at present it is 1.5mm.