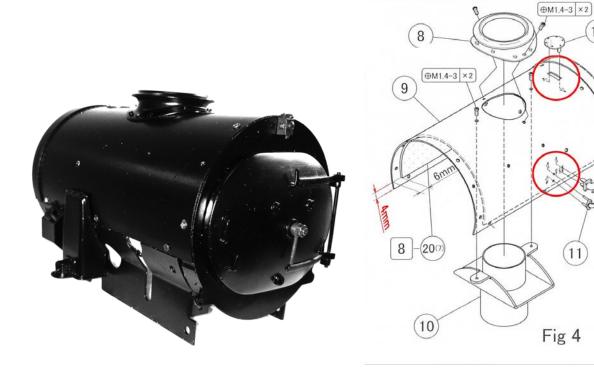

## Section 12 -

When you assemble the Smoke box 12- 9 to the Boiler cover, it is necessary to loose the screws M2-4 of the Back head 8-6. Then after fixing the Smoke box cover you can tight the Back head screws. Do not try to squeeze the Smoke box cover and fix in to the Boiler case.

Stop the Air leaking, please fill the areas marked in Red with small pieces of ceramic sheet after applying packing compound.

per below diagram, please fix the parts 12-11, 12-12 and 12-13 to the Smoke box cover before you fix the Ceramic sheets.