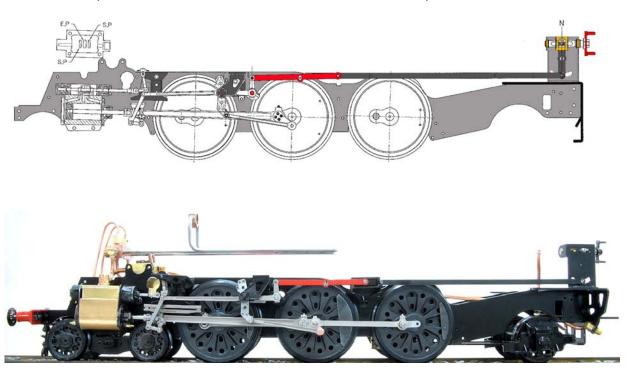

2) After assembling the parts as per Fig. 4, if you find the +M1.4-6 is too long then file off

After finishing the Section 6 and 7 valve settings and when you set the Reverser lever to the neutral position, all the rods and wheels must be same as per illustration below.