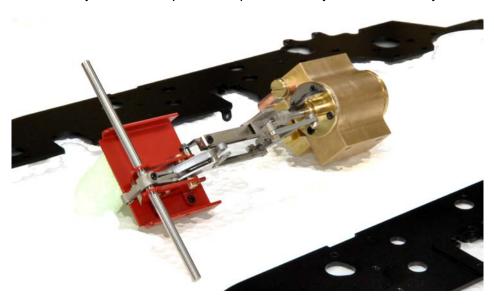

## Section 2

- 1) If possible please have a Plus driver with size 000, if you need to fix the parts to the Main frames as per manual. If it is not possible to find the above size driver, then you have to assemble the Centre cylinder as below.
- 2) Once you finished the section 1, fix the part 2-9 and 2-10 to the cylinder after assembling the Fig.1 as per section 2. Then you have to fix the 2-8 to those parts and use a normal Plus driver size 0 to fix the screw M2-2.5 screws. After that fix the 2-21 rod and the assembly must be as per below photo. Then you can fix the Cylinder to the Main frame.

3) As shown by the left diagram it is necessary to file off the top of 2-7 as marked in red, so that it does not hit the 2-8 bottom side.

4) Part 2-18 - Please make the hole bigger, marked in red to make it to 1.65mm size and at present it is 1.5mm.