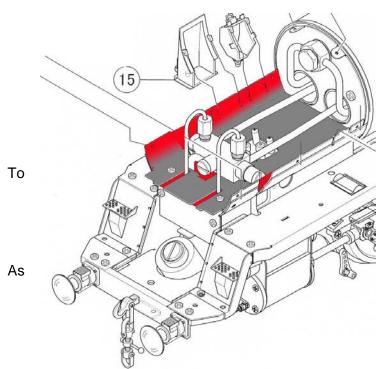

2) After assembling the parts as per Fig. 4, if you find the +M1.4-6 is too long then file off

After finishing the Section 6 and 7 valve settings and when you set the Reverser lever to the neutral position, all the rods and wheels must be same as per illustration below.