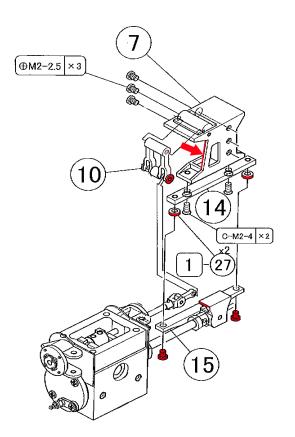

## Section 2

- 1) If possible please have a Plus driver with size 000, if you need to fix the parts to the Main frames as per manual. If it is not possible to find the above size driver, then you have to assemble the Centre cylinder as below.
- 2) Once you finished the section 1, fix the part 2-9 and 2-10 to the cylinder after assembling the Fig.1 as per section 2. Then you have to fix the 2-8 to those parts and use a normal Plus driver size 0 to fix the screw M2-2.5 screws. After that fix the 2-21 rod and the assembly must be as per below photo. Then you can fix the Cylinder to the Main frame.

3) As shown by the left diagram it is necessary to file off the top of 2-7 as marked in red, so that it does not hit the 2-8 bottom side.

4) Part 2-18 - Please make the hole bigger, marked in red to make it to 1.65mm size and at present it is 1.5mm.