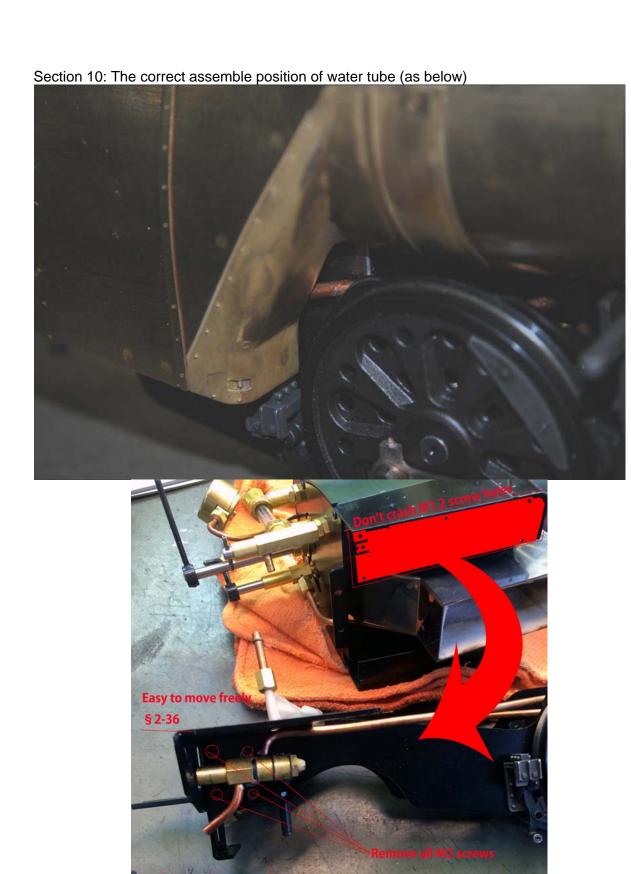

## Section 12 -

When you assemble the Smoke box 12- 9 to the Boiler cover, it is necessary to loose the screws M2-4 of the Back head 8-6. Then after fixing the Smoke box cover you can tight the Back head screws. Do not try to squeeze the Smoke box cover and fix in to the Boiler case.

Stop the Air leaking, please fill the areas marked in Red with small pieces of ceramic sheet after applying packing compound.

per below diagram, please fix the parts 12-11, 12-12 and 12-13 to the Smoke box cover before you fix the Ceramic sheets.