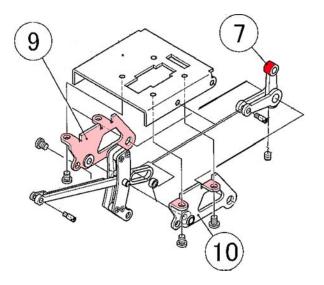

## Section 2

- 1) If possible please have a Plus driver with size 000, if you need to fix the parts to the Main frames as per manual. If it is not possible to find the above size driver, then you have to assemble the Centre cylinder as below.
- 2) Once you finished the section 1, fix the part 2-9 and 2-10 to the cylinder after assembling the Fig.1 as per section 2. Then you have to fix the 2-8 to those parts and use a normal Plus driver size 0 to fix the screw M2-2.5 screws. After that fix the 2-21 rod and the assembly must be as per below photo. Then you can fix the Cylinder to the Main frame.

3) As shown by the left diagram it is necessary to file off the top of 2-7 as marked in red, so that it does not hit the 2-8 bottom side.

4) Part 2-18 - Please make the hole bigger, marked in red to make it to 1.65mm size and at present it is 1.5mm.