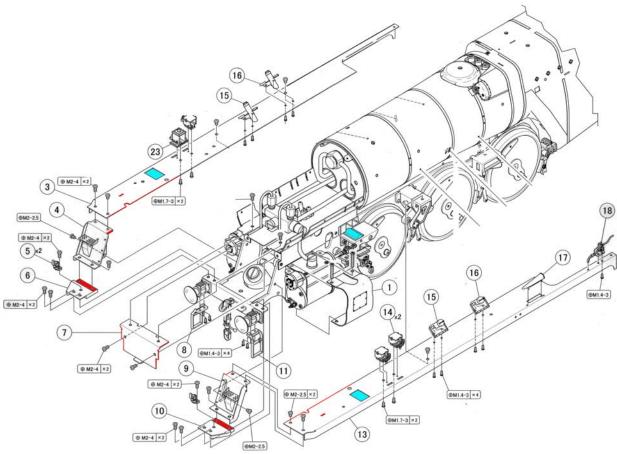

**Section 11 -** When you want to fix the running boards correctly, do not file off the places marked in Cyan color. Try to trim the positions marked in Red to file off and fix the running Board